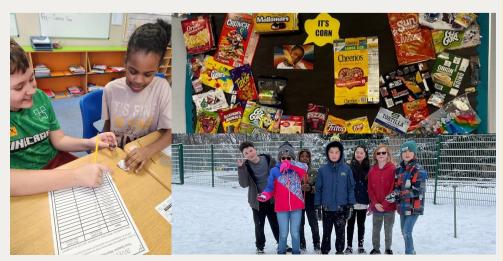

### Welcome to 2024!

We had a great kick off to the new year in January. We wrapped up the first semester of the school year and dove right into semester 2. It is hard to believe that we are half way through already! A peek into the classrooms: Our fourth grade students have had a blast studying magnetic fields and electromagnetics in science this month! In fifth grade, students held class debates on the use of renewable energy in the form of ethanol (corn). Students were also asked to find the strangest thing they could from home that contained corn. You would be surprised at some of the results! Students in grades three through five completed a few mid year interims in Math and ELA. We are all so proud of their hard work!

Although, we had to reschedule a few of our planned events to Feb. 02, we were at least able to enjoy a few extra days off with some freshly fallen snow! Check out some of the fun our lion cubs had!